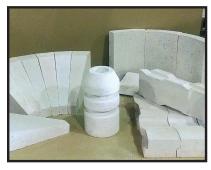

## Redi-Shapes<sup>™</sup> Custom-Engineered Precast Refractory Shapes

Plibrico Redi-Shapes precast shapes provide fast refractory lining replacement in recurring high-wear zones. Our high-quality, custom-engineered Redi-Shapes are formed to your exact specifications. Ready to install, Redi-Shapes reduce downtime that result in lower repair costs.

#### **Custom Crafted. Precision Formed.**

Plibrico's expertise in precast shape manufacturing allows us to match your specific critical wear zones. Redi-Shapes are tailor-made for your furnace or boiler, in any size or configuration. Our in-plant manufacturing conditions enhance consistent production, and Plibrico's molds are engineered to insure perfectly contoured, dimensionally accurate block every time. Our capabilities range from 10 lb. bricks to 15,000 lb. engineered block.