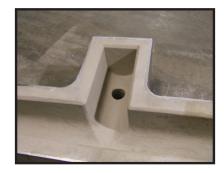

## Redi-Shapes<sup>™</sup> Custom-Engineered Precast Refractory Shapes

Plibrico Redi-Shapes precast shapes provide fast refractory lining replacement in recurring high-wear zones. Our high-quality, custom-engineered Redi-Shapes are formed to your exact specifications. Ready to install, Redi-Shapes reduce downtime that result in lower repair costs.

#### **Custom Crafted. Precision Formed.**

Plibrico's expertise in precast shape manufacturing allows us to match your specific critical wear zones. Redi-Shapes are tailor-made for your furnace or boiler, in any size or configuration. Our in-plant manufacturing conditions enhance consistent production, and Plibrico's molds are engineered to insure perfectly contoured, dimensionally accurate block every time. Our capabilities range from 10 lb. bricks to 15,000 lb. engineered block.

#### Made from the Highest-Quality Refractory Materials

Redi-Shapes are manufactured from Plibrico's high-quality castable and plastic refractory materials. Plibrico refractories control heat loss, and overcome the problems imposed by controlled atmospheres or reactive environments. Redi-Shapes can be manufactured and zoned in your furnace to resist specific problem areas such as abrasion, erosion, thermal shock and metal and slag penetration. Custom firing also optimizes shape properties for specific applications.